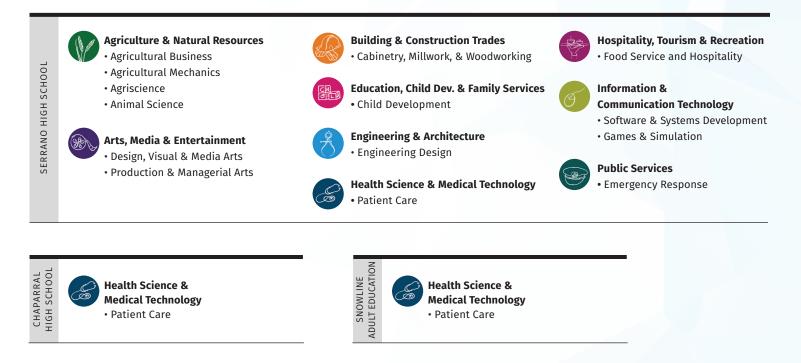

## HIGHLIGHTS

Industry Certificates offered: State Food Handlers Card, CPR & First Aid Certifications, Adobe Photoshop, and Microsoft Certifications.

Snowline offers 10 Industry Sectors with 17 Pathways

## SNOWLINE JOINT UNIFIED SCHOOL DISTRICT • INDUSTRY SECTORS

☑ mdcp@mdcareerpathways.com
☎ 760.503.9710
mdcareerpathways.com